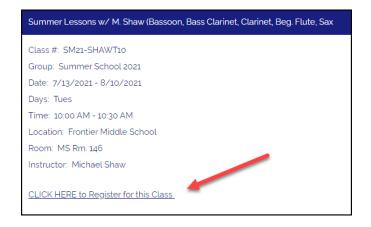

- Click on the Summer School Button located on the Home Page.
- Select the class for which you wish to register.
- Select "Click Here to Register" to proceed with the registration process.

- Answer <u>ALL</u> required questions before clicking the Add to Shopping Cart or Continue Shopping buttons at the bottom of the page.
- Within the Checkout screen, you can verify your billing address and Select a Payment Option, prior to hitting "Place Order."
- When you click "Place Order," your payment will be processed and a Receipt will appear. Your receipt will also be emailed to the address on file.